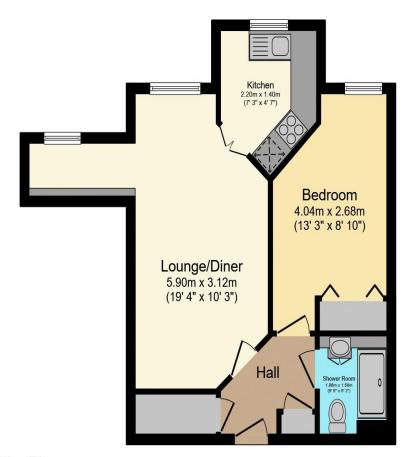

## Visit us at retirementhomesearch.co.uk

Total floor area 45.6 m<sup>2</sup> (490 sq.ft.) approx

This floor plan is for illustrative purposes only. It is not drawn to scale. Any measurements, floor areas (including any total floor area), openings and orientation are approximate. No details are guaranteed, they cannot be relied upon for any purpose and they do not form part of any agreement. No liability is taken for any error, omission or misstatement. A party must rely upon its own inspection(s). Powered by www.focalagent.com