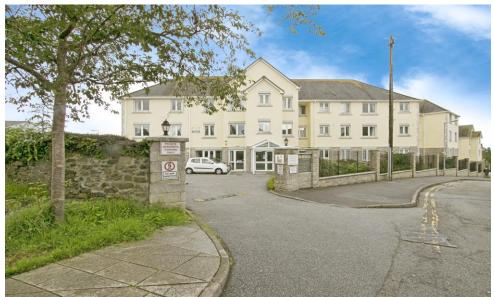

## 11 St Piran's Court

Trevithick Road, Camborne, Cornwall, TR14 8LP

PRICE: Offers in the Region Of Lease: 125 years from 2002

£120,000 **Property Description:** 

A ONE BEDROOM GROUND FLOOR RETIREMENT APARTMENT St Piran's Court situated in Camborne which is located on a main bus route and close to Camborne station. The nearest beach is Portreath. This development was constructed by McCarthy & Stone (Developments) Ltd. The development comprises 40 apartments arranged over 4 floors. The Development Manager can be contacted from various points within each property in the case of an emergency. For periods when the Development Manager is off duty there is a 24 hour emergency Appello call system. Each property comprises an entrance hall, lounge, kitchen one or two bedrooms and bathroom. It is a condition of purchase that residents must be over the age of 60 years or in the case of a couple the other over 55 years. Please speak to our property consultant if you require any information regarding Event Fees that may apply to this property.