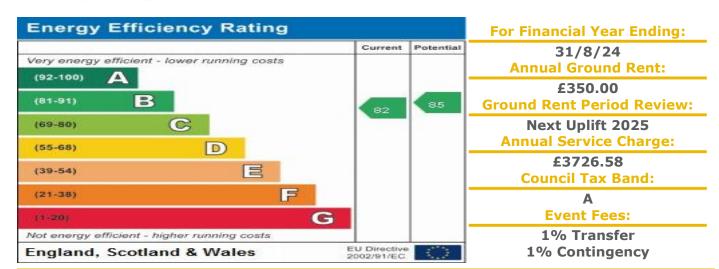

## 11 St Piran's Court

Trevithick Road, Camborne, Cornwall, TR14 8LP

PRICE: Offers in the Region Of Lease: 125 years from 2002

£120,000 **Property Description:** 

A ONE BEDROOM GROUND FLOOR RETIREMENT APARTMENT St Piran's Court situated in Camborne which is located on a main bus route and close to Camborne station. The nearest beach is Portreath. This development was constructed by McCarthy & Stone (Developments) Ltd. The development comprises 40 apartments arranged over 4 floors. The Development Manager can be contacted from various points within each property in the case of an emergency. For periods when the Development Manager is off duty there is a 24 hour emergency Appello call system. Each property comprises an entrance hall, lounge, kitchen one or two bedrooms and bathroom. It is a condition of purchase that residents must be over the age of 60 years or in the case of a couple the other over 55 years. Please speak to our property consultant if you require any information regarding Event Fees that may apply to this property.